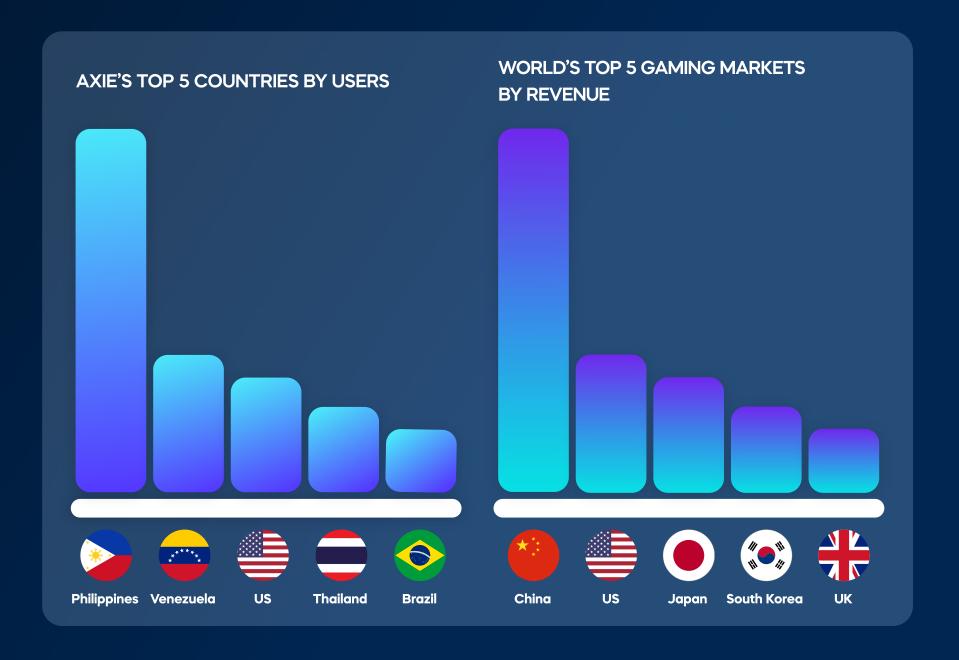

### DESPITE ITS PHENOMENAL SUCCESS, AXIE'S LOW ENTERTAINMENT QUALITY MEANS THAT THE TRADITIONAL USER PAYING MARKETS REMAINLY VASTLY UNTAPPED

Axie is a turn-based game with very simplistic gameplay and therefore limited entertainment value...

... resulting largely in a player base who are playing only to "earn", largely from developing countries and with limited means to pay