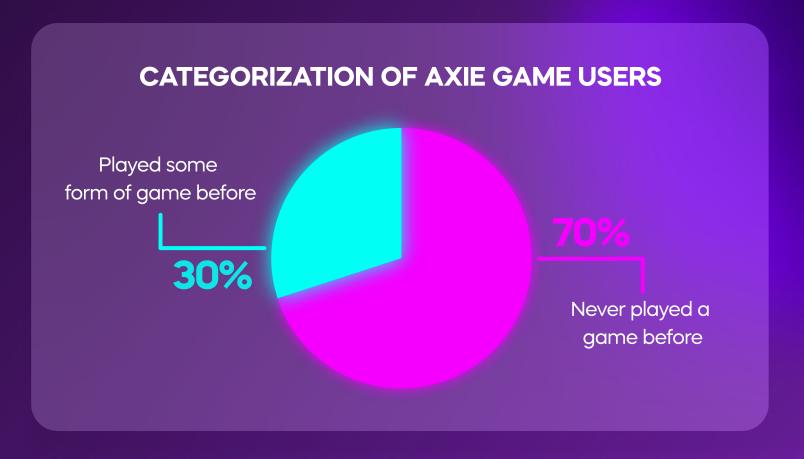

### DESPITE ITS PHENOMENAL SUCCESS, AXIE'S LOW ENTERTAINMENT QUALITY MEANS THAT THE TRADITIONAL USER PAYING MARKETS REMAINLY VASTLY UNTAPPED

Axie is a turn-based game with very simplistic gameplay and therefore limited entertainment value...

... resulting largely in a player base who are playing only to "earn", largely from developing countries and with limited means to pay

... given P2E will introduce a new generation of users attracted by the economic incentive who would otherwise never have played a game before