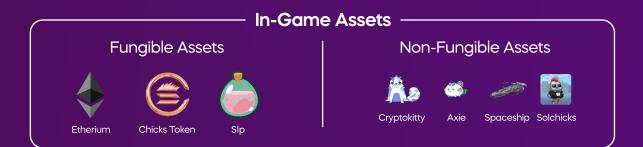

While many of these games fall into the same categories as widely distributed and played games today, the most important feature that distinguishes them from their traditional video game counterparts is their use of blockchain-based bearer assets