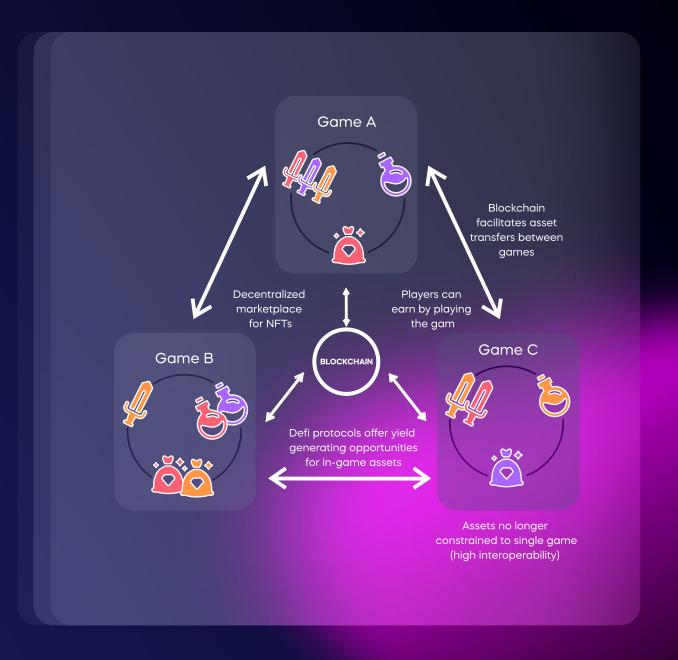

### **Blockchain Enabled Gaming Model**

Blockchain (and NFTs) are poised to foster a brand new paradigm with possibilities for entirely new developer business models and gamer earning opportunities