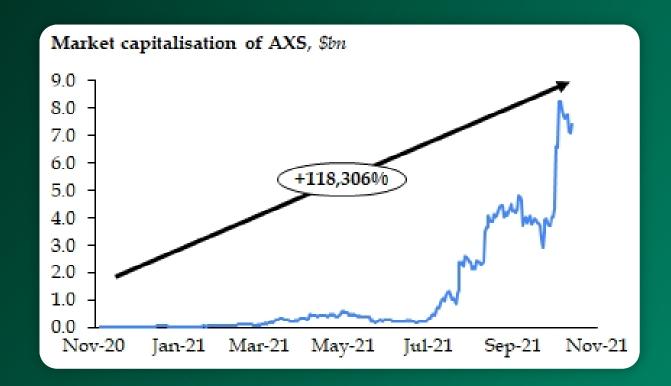

# AXIE INFINITY IS THE PRIME EXAMPLE OF SUCCESS IN P2E, WITH A \$7BN VALUATION SINCE THEIR COIN LAUNCH ONLY 18 MONTHS AGO

\$7BN

Valuation since coin launch only 18 months ago

118,306%

ROI for initial investors