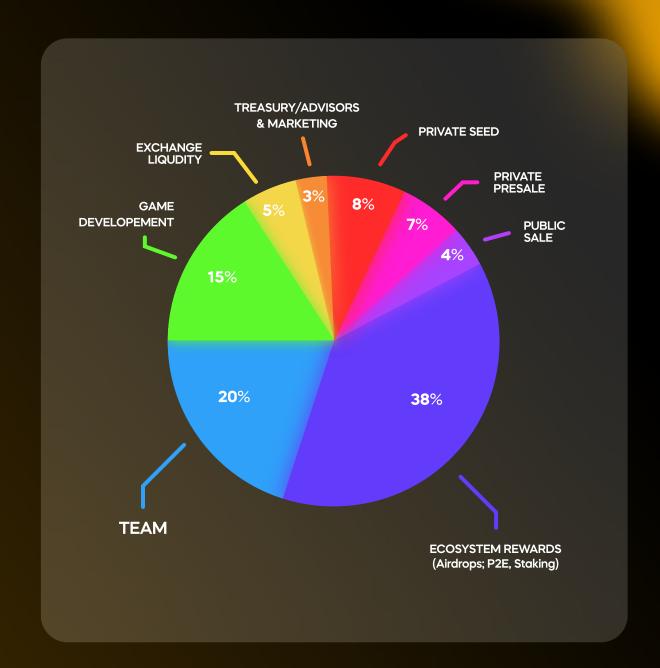

### \$CHICKS TOKENOMICS

**Token Name** 

\$CHICKS

**Token Supply** 

10.0 BILLION

TGE Unlock %

2%

Circulating Investor Tokens

### VESTING SCHEDULE

|                                             | TGE Unlock | 1 2 3 4                | 5 6 9 12 15 18 21 24 36            |
|---------------------------------------------|------------|------------------------|------------------------------------|
| PRIVATE SEED                                | 5%         | CLIFF                  | LINEAR VEST - 15 MONTHS            |
| PRIVATE PRESALE                             | 10%        | CLIFF                  | LINEAR VEST - 12 MONTHS            |
| PUBLIC PRESALE                              | 25%        | LINEAR VEST - 3 MONTHS |                                    |
| ECOSYSTEM REWARDS (AIR DROPS; P2E; STAKING) | 2,5%       |                        | LINEAR VEST - 36 MONTHS            |
| TEAM                                        |            | CLIFF                  | LINEAR VEST - 24 MONTHS            |
| GAME DEVELOPEMENT                           |            | CLIFF                  | MILESTONE AND TIME - BASED VESTING |
| EXCHANGE LIQUIDITY                          | 100%       |                        | VESTED AT TGE                      |
| TREASURY/ADVISORS<br>& MARKETING            | 1,5%       |                        | LINEAR VEST - 36 MONTHS            |