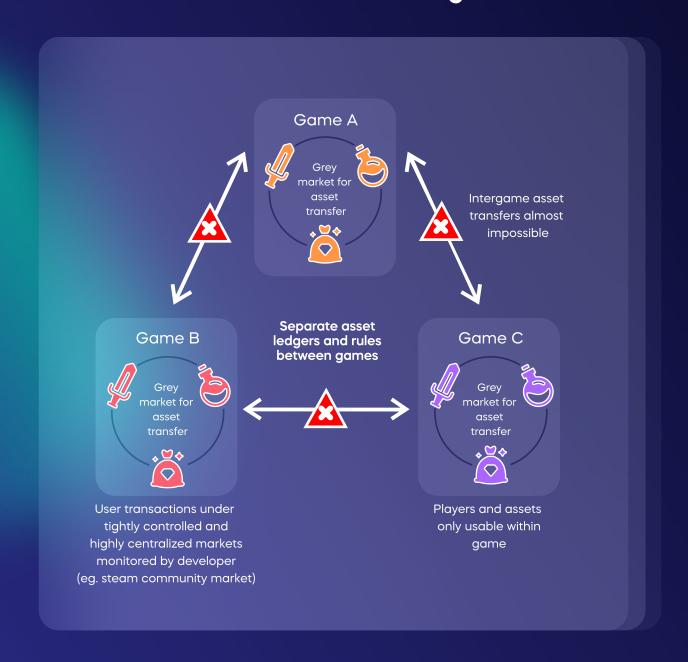

### WHILE NASCENT, BLOCKCHAIN IS POISED TO SET A NEW STANDARD FOR GAMING

**Traditional Siloed Gaming Model** 