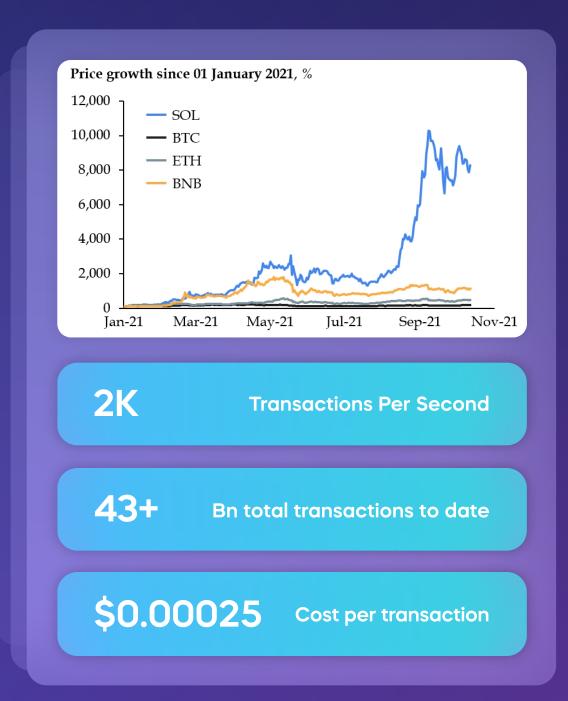

# WE ARE FIRM BELIEVERS THAT SOLANA WILL BECOME THE LEADING BLOCKCHAIN GIVEN ETHEREUM'S ISSUES REGARDING SCALING CAPABILITY AND NETWORK CONGESTION

# Solana, a blockchain platform followed by top crypto investors, says it's far faster than Ethereum

Connie Loizos @cookle / 11:49 AM GMT+10 • May 15, 2021

### Is Solana the real Ethereum killer?

Its price is up an extraordinary 40 times over 12 months, and it's not all hype. There's some brilliant technology behind this exceptional surge.

Solana: What you need to know about the skyrocketing cryptocurrency

Ethereum has some competition.