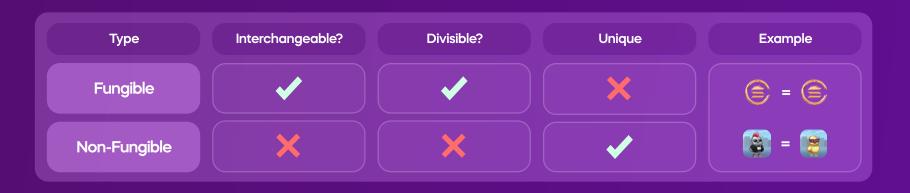

While many of these games fall into the same categories as widely distributed and played games today, the most important feature that distinguishes them from their traditional video game counterparts is their use of blockchain-based bearer assets