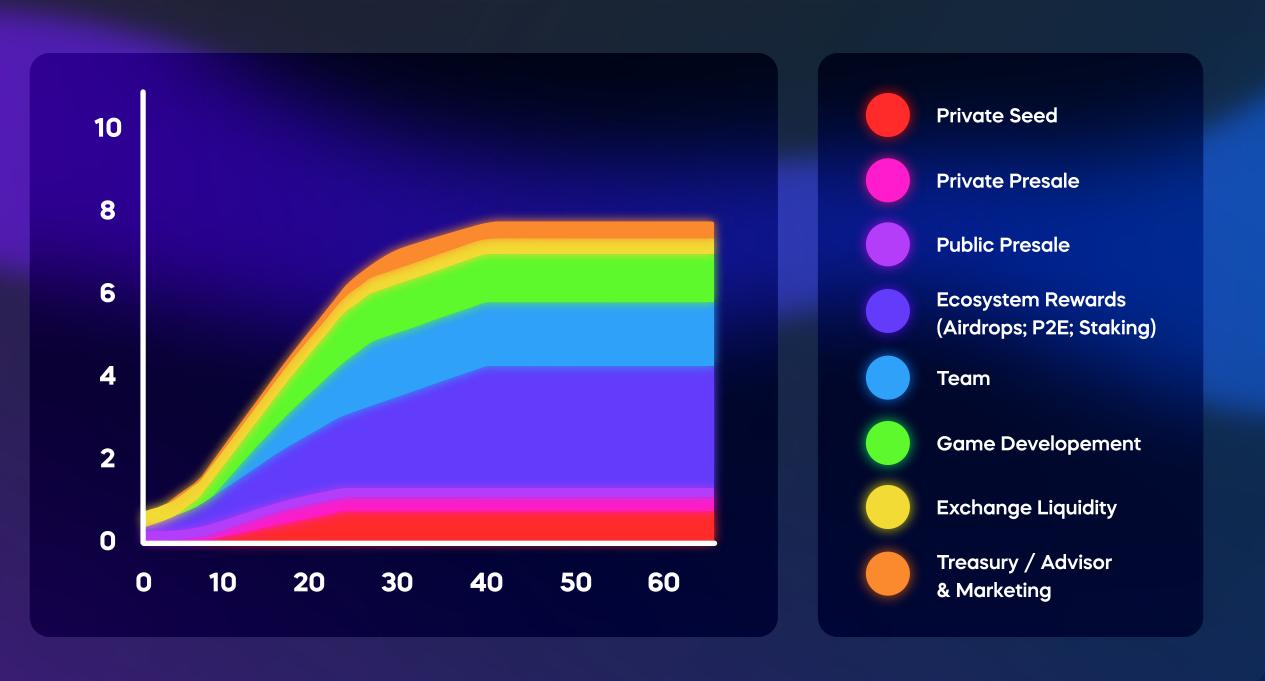

### VESTING SCHEDULE

|                                             | TGE Unlock | 1 2 3 4                | 5 6 9 12 15 18 21 24 36            |
|---------------------------------------------|------------|------------------------|------------------------------------|
| PRIVATE SEED                                | 5%         | CLIFF                  | LINEAR VEST - 15 MONTHS            |
| PRIVATE PRESALE                             | 10%        | CLIFF                  | LINEAR VEST - 12 MONTHS            |
| PUBLIC PRESALE                              | 25%        | LINEAR VEST - 3 MONTHS |                                    |
| ECOSYSTEM REWARDS (AIR DROPS; P2E; STAKING) | 2,5%       |                        | LINEAR VEST - 36 MONTHS            |
| TEAM                                        |            | CLIFF                  | LINEAR VEST - 24 MONTHS            |
| GAME DEVELOPEMENT                           |            | CLIFF                  | MILESTONE AND TIME - BASED VESTING |
| EXCHANGE LIQUIDITY                          | 100%       |                        | VESTED AT TGE                      |
| TREASURY/ADVISORS<br>& MARKETING            | 1,5%       |                        | LINEAR VEST - 36 MONTHS            |

### CIRCULATING TOKENS

X