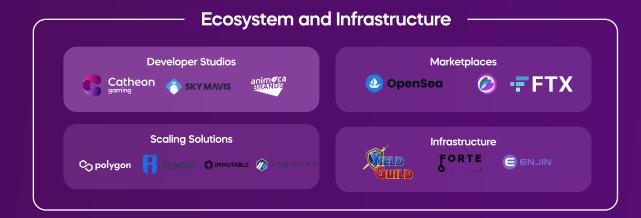

A robust ecosystem and infrastructure has developed which has enabled theadvent of blockchain gaming Developer Studios create and maintain front-end gaming software

Marketplaces are where players mint, buy, and trade in-game items (primarily NFTs)

Layer-2 Scaling Solutions and Sidechains typically aim to increase the scalability of Layer-1 platforms by taking transaction execution off Layer-1 platforms and onto separate blockchains

Infrastructure and Tooling Providers provide solutions that make it easy for game developers to incorporate blockchain technology into their Games

Layer-1 Blockchains are the backbone of the entire blockchain gaming stack. Enables issuance and transfers of in-game assets such as NFTs and fungible tokens

Provides the security through decentralized consensus mechanisms such as proof of work and

Provides the security through decentralized consensus mechanisms such as proof of work and proof of stake and smart contract capability

S